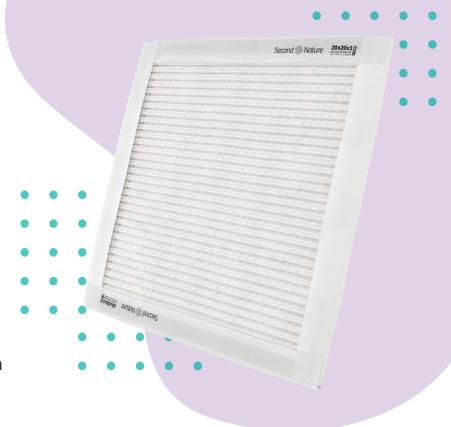

# Air Filter!

The same program you love, now with brand new, foldable air filters.

### **Better filtration**

We've improved the filtration and airflow capabilities, so you're getting a better filter without a price hike. This filter features 2.5x the filtration surface area compared to standard air filters.

### **Simplified Installation**

The filter works no matter which way it's installed, so there's no way to mess up the filter replacement. We've carefully designed this filter to maximize efficiency and simplify this chore even more.